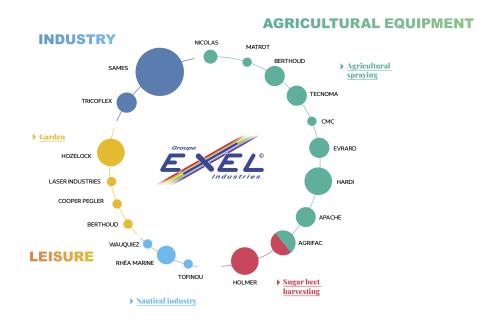

# Sames is part of

# the EXEL Industries group

EXEL Industries is a French family-owned group, whose ambition is to design, manufacture and market capital goods and associated services that enable its customers to gain in efficiency, productivity, or contribute to the pleasure of living, and to achieve their environmental and societal goals.

Driven by a strategy of innovation for more than 70 years, EXEL Industries has based its development on innovative ideas in order to offer its customers unique, efficient, competitive, and easy-to-use products.

Since its creation, the Group has experienced significant internal and external growth in each of its markets, backed by a stable shareholder base guided by a long-term development strategy.

#### Organization chart of the main brands of the EXEL industries group