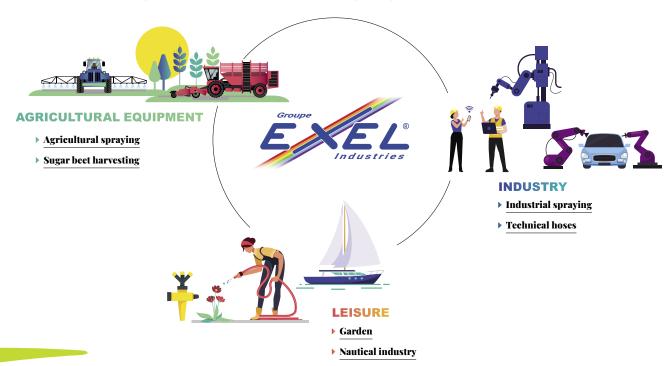

ly-owned group, whose ambition is to design, manufacture and market capital goods and associated services that enable its customers to gain in efficiency, productivity, or contribute to the pleasure of living, and to achieve their environmental and societal goals.

Driven by a strategy of innovation for more than 70 years, EXEL Industries has based its development on innovative ideas in order to offer its customers unique, efficient, competitive, and easy-to-use products.

Since its creation, the Group has experienced significant internal and external growth in each of its markets, backed by a stable shareholder base guided by a long-term development strategy.

#### Organization chart of the main brands of the EXEL industries group



#### Sectors of activity of the EXEL industries group



# Enjoy being the best together





Headquarter: 13, chemin de Malacher - CS70086 - 38243 Meylan Cedex - France Ph. +33 (0)4 76 41 60 60 - www.sames.com