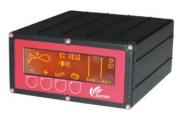

#### **CRN457 CONTROL MODULE:**

- Management of powder flowrate &
- Display of actual voltage & current
- Regulation of pumping air for more precise application