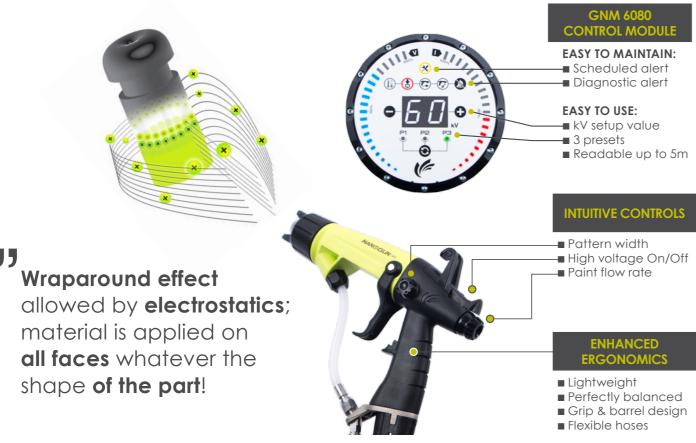

#### **CUSTOMER BENEFITS**

- Suitable from \$1 to \$4 penetrants
- Significant penetrant and air savings
- Increased operator comfort reduced fatigue
- Easy to maintain: ► low number of components
  - ► ready to spray after assembly
  - ► perfect flushing
  - ▶ smart diagnostics through control module
- Environmentally friendly, less penetrant wastes

#### **CRN457 CONTROL MODULE:**

- Management of powder flowrate &
- Display of actual voltage & current
- Regulation of pumping air for more precise application