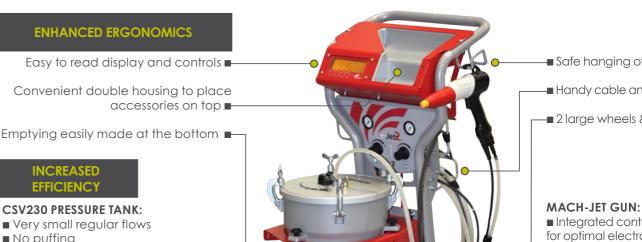

#### **CSV230 PRESSURE TANK:**

- Very small regular flows
- No puffing
- Additional control for increased flow rate

- Integrated controls on the gun for optimal electrostatic charge
- Developer flow control on gun