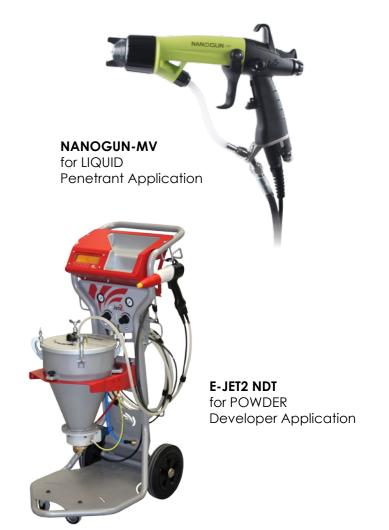

The Finishing Experts

**LIQUID** MANUAL GUN FOR PENETRANT APPLICATION NANOGUN-MV

#### **POWDER** MANUAL GUN FOR **DEVELOPER APPLICATION**

**E-JET2** NONDESTRUCTIVE **TESTING VERSION** 