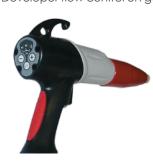

The Finishing Experts

**LIQUID** MANUAL GUN FOR PENETRANT APPLICATION NANOGUN-MV

#### **CUSTOMER BENEFITS**

- Suitable from \$1 to \$4 penetrants
- Significant penetrant and air savings
- Increased operator comfort reduced fatigue
- Easy to maintain: ► low number of components
  - ► ready to spray after assembly
  - ► perfect flushing
  - ▶ smart diagnostics through control module
- Environmentally friendly, less penetrant wastes