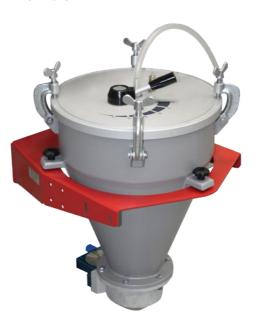

#### **POWDER** MANUAL GUN FOR **DEVELOPER APPLICATION**

**E-JET2** NONDESTRUCTIVE **TESTING VERSION** 

### **CUSTOMER BENEFITS**

- High transfer efficiency gun with stable pattern
- Very small and regular flow
- Best on the market solution for detection of defects

Safe hanging of the gun

Handy cable and hose support