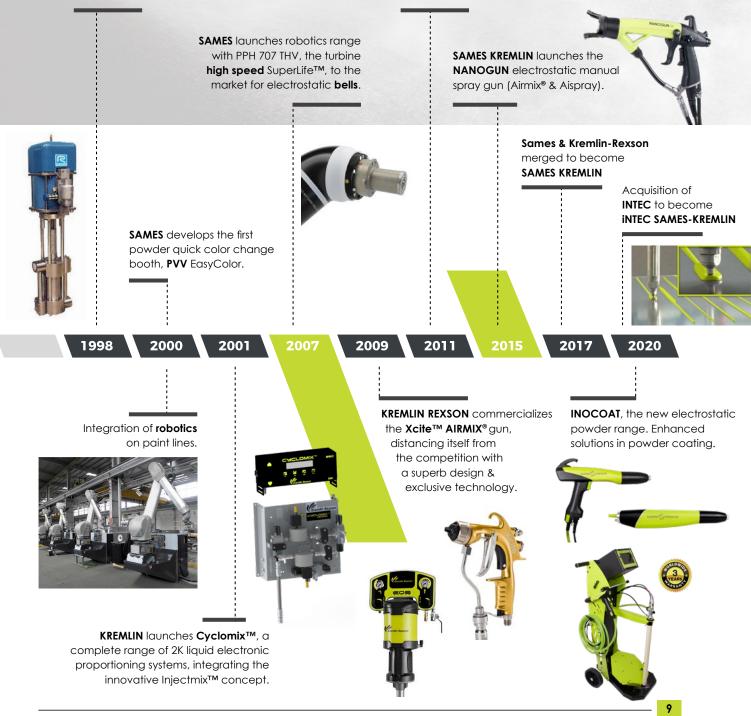

# SAMES KREMLIN TIMELINE

## 90 Years of innovation

**KREMLIN** introduces the **first Airspray** gun in Europe to the finishing industry. The popularity of this gun spreads so quickly that all types of spray guns become known as "Kremlins".

SEALANT ELI COOL

1955

SAMES introduces the JR50,

manual gun, to the world.

the first industrial powder coating

1970

1975

**Electrostatic** systems are installed in many R&D facilities worldwide.

**REXSON** launches its industrial equipment range for **high viscosity** materials.

KREMLIN impacts the paint market with Airmix<sup>®</sup> - a unique technology combining quality finish & productivity with high transfer efficiency to achieve minimal overspray.

SAMES disrupts the paint market with ACCUBELL, its best technology for water-based paint applications.

1993

1995

KREMLIN introduces the first packingfree pump technology, the Flowmax® with SuperLife™ bellow seal.

**SAMES** launches **INOBELL**, its innovative bell technology for powder applications.

1994

8

**REXSON** introduces the **Quatro™** 

4 Ball Pump range delivering

high & constant flow.

The **ACCUBELL** is upgraded with the **EVO version** delivering an ultimate evolution of the iconic bell into the paint market.