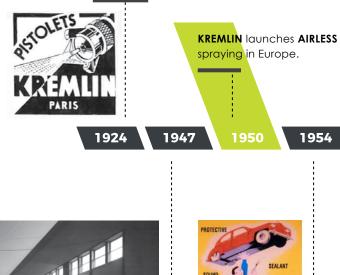

# SAMES KREMLIN TIMELINE

## 90 Years of innovation

**KREMLIN** introduces the **first Airspray** gun in Europe to the finishing industry. The popularity of this gun spreads so quickly that all types of spray guns become known as "Kremlins".

SEALANT ELI COOL

1955

SAMES introduces the JR50,

manual gun, to the world.

the first industrial powder coating

1970

1975

**Electrostatic** systems are installed in many R&D facilities worldwide.

**REXSON** launches its industrial equipment range for **high viscosity** materials.

KREMLIN impacts the paint market with Airmix<sup>®</sup> - a unique technology combining quality finish & productivity with high transfer efficiency to achieve minimal overspray.