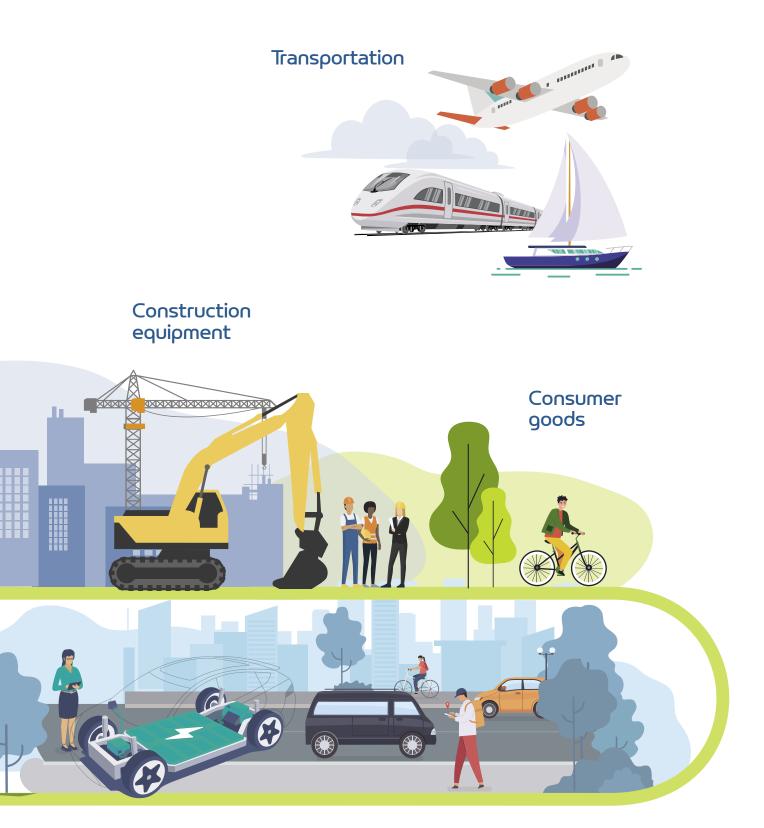

## A recognized expertise in all markets

Over the years, **Sames** has built up global expertise in more than 50 markets. In an ever-changing world, we meet all your application needs to bond, protect and beautify all surfaces in all conditions with performance – including environmental, productivity and sustainability – in mind. **Sames**, with you in your everyday life.

Battery manufacturing

Automotive

## A range of products and services that meet the needs of all application businesses

With a wide variety of ranges and services, we can meet all your application needs. Whatever your production volume and the finishing level you expect, we will be able to advise you, design and implement the most suitable solution.