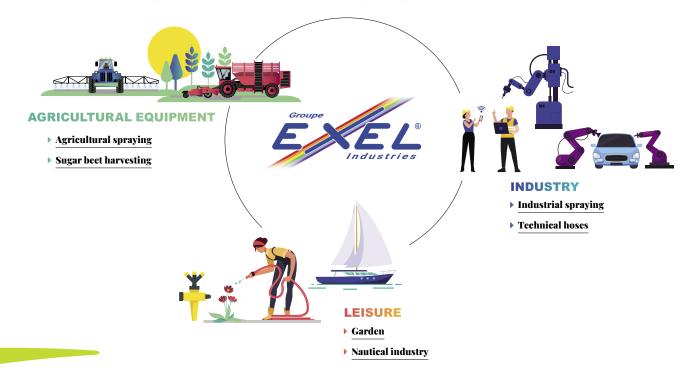

## Sames is part of the EXEL Industries group

EXEL Industries is a French family-owned group, whose ambition is to design, manufacture and market capital goods and associated services that enable its customers to gain in efficiency, productivity, or contribute to the pleasure of living, and to achieve their environmental and societal goals.

Driven by a strategy of innovation for more than 70 years, EXEL Industries has based its development on innovative ideas in order to offer its customers unique, efficient, competitive, and easy-to-use products.

Since its creation, the Group has experienced significant internal and external growth in each of its markets, backed by a stable shareholder base guided by a long-term development strategy.

#### Sectors of activity of the EXEL industries group

Enjoy being the best together

Headquarter: 13, chemin de Malacher - CS70086 - 38243 Meylan Cedex - France Ph. +33 (0)4 76 41 60 60 - www.sames.com

Ref: 573.747.002 / 01-2024 / Sames reserves the right to modify its equipment or characteristics without notice. The documents, products and photos presented are not contractual. © Sames - © Shutterstock