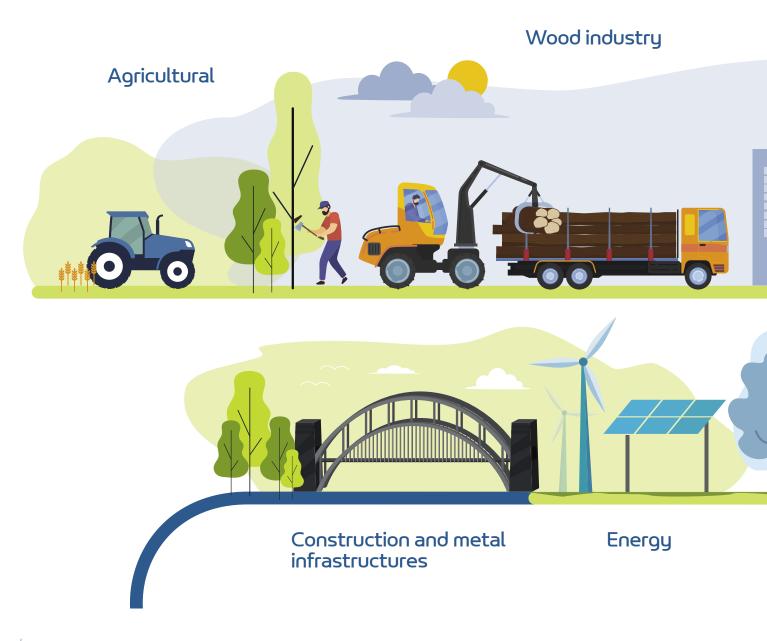

#### Sectors of activity of the EXEL industries group

Enjoy being the best together

Headquarter: 13, chemin de Malacher - CS70086 - 38243 Meylan Cedex - France Ph. +33 (0)4 76 41 60 60 - www.sames.com

Ref: 573.747.002 / 01-2024 / Sames reserves the right to modify its equipment or characteristics without notice. The documents, products and photos presented are not contractual. © Sames - © Shutterstock