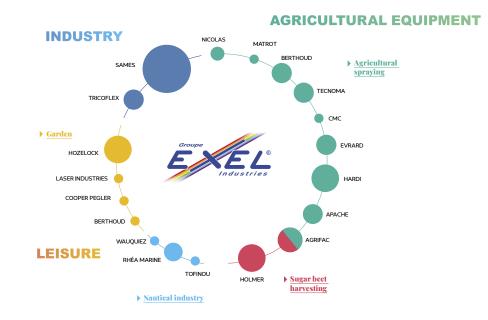

## Sames is part of the EXEL Industries group

EXEL Industries is a French family-owned group, whose ambition is to design, manufacture and market capital goods and associated services that enable its customers to gain in efficiency, productivity, or contribute to the pleasure of living, and to achieve their environmental and societal goals.

#### Organization chart of the main brands of the EXEL industries group

#### Sectors of activity of the EXEL industries group

Enjoy being the best together

Headquarter: 13, chemin de Malacher - CS70086 - 38243 Meylan Cedex - France Ph. +33 (0)4 76 41 60 60 - www.sames.com

Ref: 573.747.002 / 01-2024 / Sames reserves the right to modify its equipment or characteristics without notice. The documents, products and photos presented are not contractual. © Sames - © Shutterstock