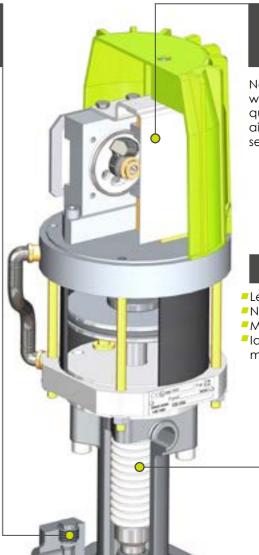

## **QUIET AIR MOTOR**

New reversing unit mounted with ball bearings for very quick reversing and extended air motor life time - easy servicing - no air distributor.

#### **BELLOW PROVEN**

- Leak free technology
- No lubricating cup
- Maintenance free
- Ideal for catalyst and moisture sensitive material.

#### **EXTERNAL** VALVE **ASSEMBLY**

- Easy maintenance
- Easy access for a fast servicing

www.sames-kremlin.com

stroke ideal for automatic

application