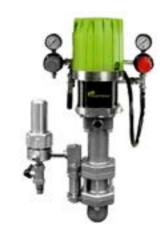

| TECHNICAL DATA                         |                        |                        |
|----------------------------------------|------------------------|------------------------|
|                                        | AIRMIX® 17F60 Flowmax® | AIRLESS 34F60 Flowmax® |
| Pressure ratio                         | 17/1                   | 34/1                   |
| Output per cycle (cc)                  | 60                     |                        |
| Maximum material pressure (bar)        | 100                    | 200                    |
| Material flow at 30 cycles/min (L/min) | 1.8                    |                        |
| Max working temperature (°C)           | 60                     |                        |
| Working pressure air in (bar)          | 2 to 6                 |                        |
| Material outlet                        | 3/8''                  |                        |
| Valve air inlet                        | 3/8'' BSP              | 3/4'' BSP              |
| Fluid inlet siphon hose fitting        | 26 x125                |                        |

## **QUIET AIR MOTOR**

New reversing unit mounted with ball bearings for very quick reversing and extended air motor life time - easy servicing - no air distributor.

#### **BELLOW PROVEN**

- Leak free technology
- No lubricating cup
- Maintenance free
- Ideal for catalyst and moisture sensitive material.

#### **EXTERNAL** VALVE **ASSEMBLY**

- Easy maintenance
- Easy access for a fast servicing

www.sames-kremlin.com

stroke ideal for automatic

application