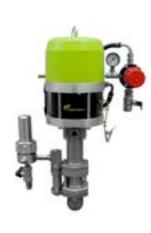

#### FLOWMAX® TECHNOLOGY

Recognized as a major innovation in fluid handling since 1925, the AIRMIX® 17F60 and AIRLESS 34F60 FLOWMAX® pumps bring the possibility to pump the widest range of materials on the market including moisture sensitive or waterbone based materials.

With its unsurpassed quality bellows, the AIRMIX® 17F60 and AIRLESS 34F60 FLOWMAX® pumps ensure total sealing, performance, an extended lifetime and reliability.

The unique design with external valves allows very easy maintenance.