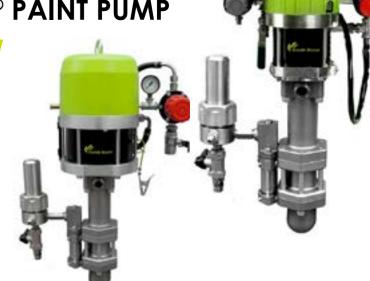

| TECHNICAL DATA                         |                        |                        |
|----------------------------------------|------------------------|------------------------|
|                                        | AIRMIX® 17F60 Flowmax® | AIRLESS 34F60 Flowmax® |
| Pressure ratio                         | 17/1                   | 34/1                   |
| Output per cycle (cc)                  | 60                     |                        |
| Maximum material pressure (bar)        | 100                    | 200                    |
| Material flow at 30 cycles/min (L/min) | 1.8                    |                        |
| Max working temperature (°C)           | 60                     |                        |
| Working pressure air in (bar)          | 2 to 6                 |                        |
| Material outlet                        | 3/8''                  |                        |
| Valve air inlet                        | 3/8'' BSP              | 3/4'' BSP              |
| Fluid inlet siphon hose fitting        | 26 x125                |                        |

#### FLOWMAX® TECHNOLOGY

Recognized as a major innovation in fluid handling since 1925, the AIRMIX® 17F60 and AIRLESS 34F60 FLOWMAX® pumps bring the possibility to pump the widest range of materials on the market including moisture sensitive or waterbone based materials.

With its unsurpassed quality bellows, the AIRMIX® 17F60 and AIRLESS 34F60 FLOWMAX® pumps ensure total sealing, performance, an extended lifetime and reliability.

The unique design with external valves allows very easy maintenance.

#### STAINLESS STEEL WETTED **PART**

Compatible with widest range of material (paints, varnishes and liquid adhesives)

## **QUIET AIR MOTOR**

New reversing unit mounted with ball bearings for very quick reversing and extended air motor life time - easy servicing - no air distributor.

#### **BELLOW PROVEN**

- Leak free technology
- No lubricating cup
- Maintenance free
- Ideal for catalyst and moisture sensitive material.

#### **EXTERNAL** VALVE **ASSEMBLY**

- Easy maintenance
- Easy access for a fast servicing

www.sames-kremlin.com

stroke ideal for automatic

application