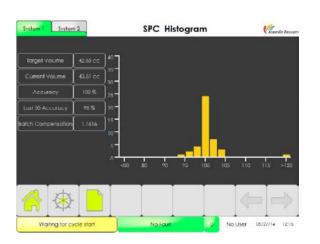

#### **PERFORMANCE**

- Up to 255 body styles with segment volume monitoring
- Production traceability
- Statistical Process Control (SPC)
- Stable & secure O.S.
- Preventive maintenance alarm
- Common algorithm environment for each process
- High speed processor ARM 11
- Data backup by USB