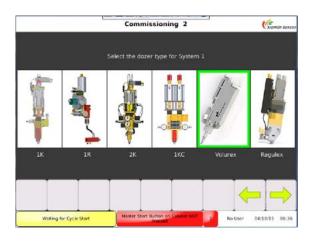

AUTOSTREAM is compatible with our family of dozing applicators and able to control extruding, streaming and spraying of materials.

Single or Double Ram Unit 20 L, 60 L, 200 L, 1000 L

Unheated or Heated

#### STREAM Doz

Electric : Volurex & Regulex Pneumatic Shotmeter