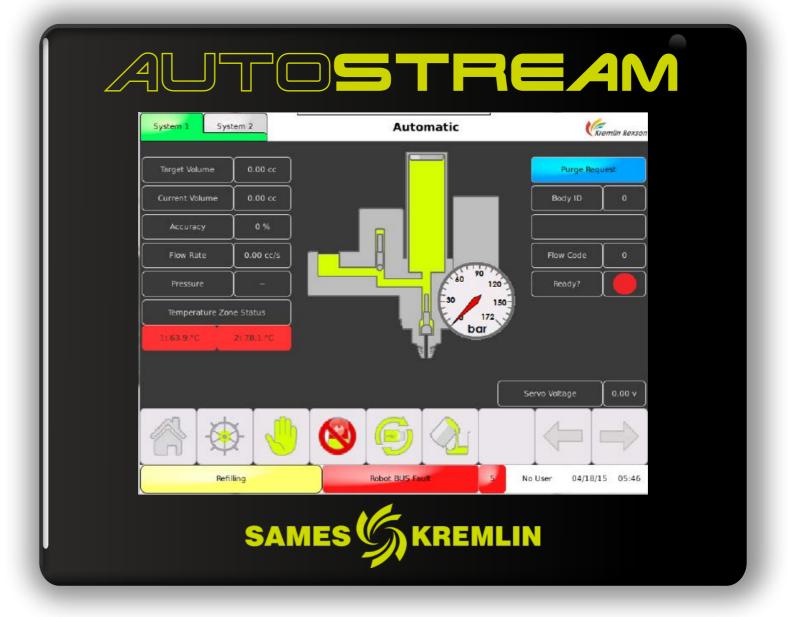

# **AUTOSTREAM**

## **AUTOSTREAM**

AUTOSTREAM, part of our STREAMBOX range, is our advanced intuitive control system for high end industries.

AUTOSTREAM enables continuous control and monitoring of performance ensuring constant bead or spray pattern quality, saving your time and money.

#### **PERFORMANCE**

- Up to 255 body styles with segment volume monitoring
- Production traceability
- Statistical Process Control (SPC)
- Stable & secure O.S.
- Preventive maintenance alarm
- Common algorithm environment for each process
- High speed processor ARM 11
- Data backup by USB

#### SIMPLICITY

- Easy data transfer
- Easy to mount
- Easy to navigate, 10" touch screen display
- Self calibration
- One function, one screen
- Easy startup Intuitive programming for bead dispensing
- Multilingual interface
- Wifi remote control option (tablet, smartphones...)