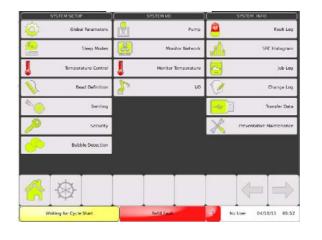

#### **FLEXIBILITY**

- Any robot protocols: Profinet,
   Devicenet, Discrete I/O ...
- Input signals from up to 2 robots
- Control up to 2 dozers, any type
- Accepts TCPP
- Multi users levels
- Small foot print
- CAN-BUS architecture
- Can be integrated into larger systems
- Can communicate with all our dozer range
- Control up to 5 heating zones
- Full pump management included

#### **PERFORMANCE**

- Up to 255 body styles with segment volume monitoring
- Production traceability
- Statistical Process Control (SPC)
- Stable & secure O.S.
- Preventive maintenance alarm
- Common algorithm environment for each process
- High speed processor ARM 11
- Data backup by USB

#### SIMPLICITY

- Easy data transfer
- Easy to mount
- Easy to navigate, 10" touch screen display
- Self calibration
- One function, one screen
- Easy startup Intuitive programming for bead dispensing
- Multilingual interface
- Wifi remote control option (tablet, smartphones...)