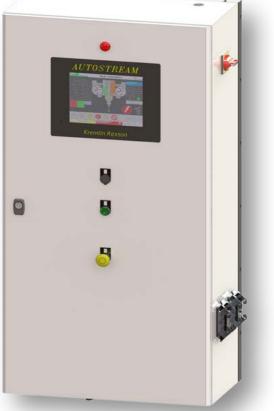

# **AUTOSTREAM CONTROL UNIT**

Apply your Skills

www.sames-kremlin.com

# **AUTOSTREAM**

# **CONTROL UNIT**

#### TECHNICAL DATA

Power supply 120 V / 230 V / 380 V - 50HZ/60HZ

Dimensions (W x H x D) 800 x 770 x 1200 mm