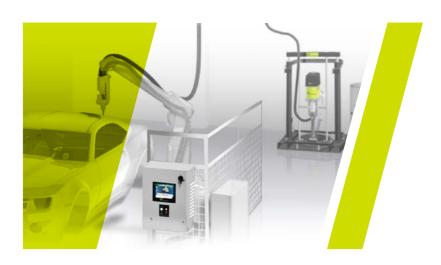

## **AUTOSTREAM**

AUTOSTREAM, part of our STREAMBOX range, is our advanced intuitive control system for high end industries.

AUTOSTREAM enables continuous control and monitoring of performance ensuring constant bead or spray pattern quality, saving your time and money.

AUTOSTREAM is compatible with our family of dozing applicators and able to control extruding, streaming and spraying of materials.

Single or Double Ram Unit 20 L, 60 L, 200 L, 1000 L

Unheated or Heated