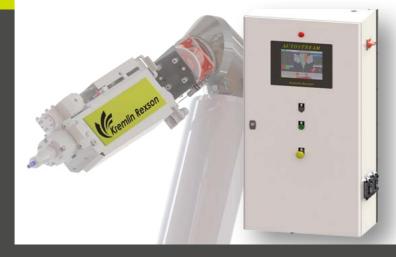

# **AUTOSTREAM CONTROL UNIT**

Apply your Skills

www.sames-kremlin.com

# **AUTOSTREAM**

# **CONTROL UNIT**

## **AUTOSTREAM**

AUTOSTREAM, part of our STREAMBOX range, is our advanced intuitive control system for high end industries.

AUTOSTREAM enables continuous control and monitoring of performance ensuring constant bead or spray pattern quality, saving your time and money.

AUTOSTREAM is compatible with our family of dozing applicators and able to control extruding, streaming and spraying of materials.

Single or Double Ram Unit 20 L, 60 L, 200 L, 1000 L

Unheated or Heated