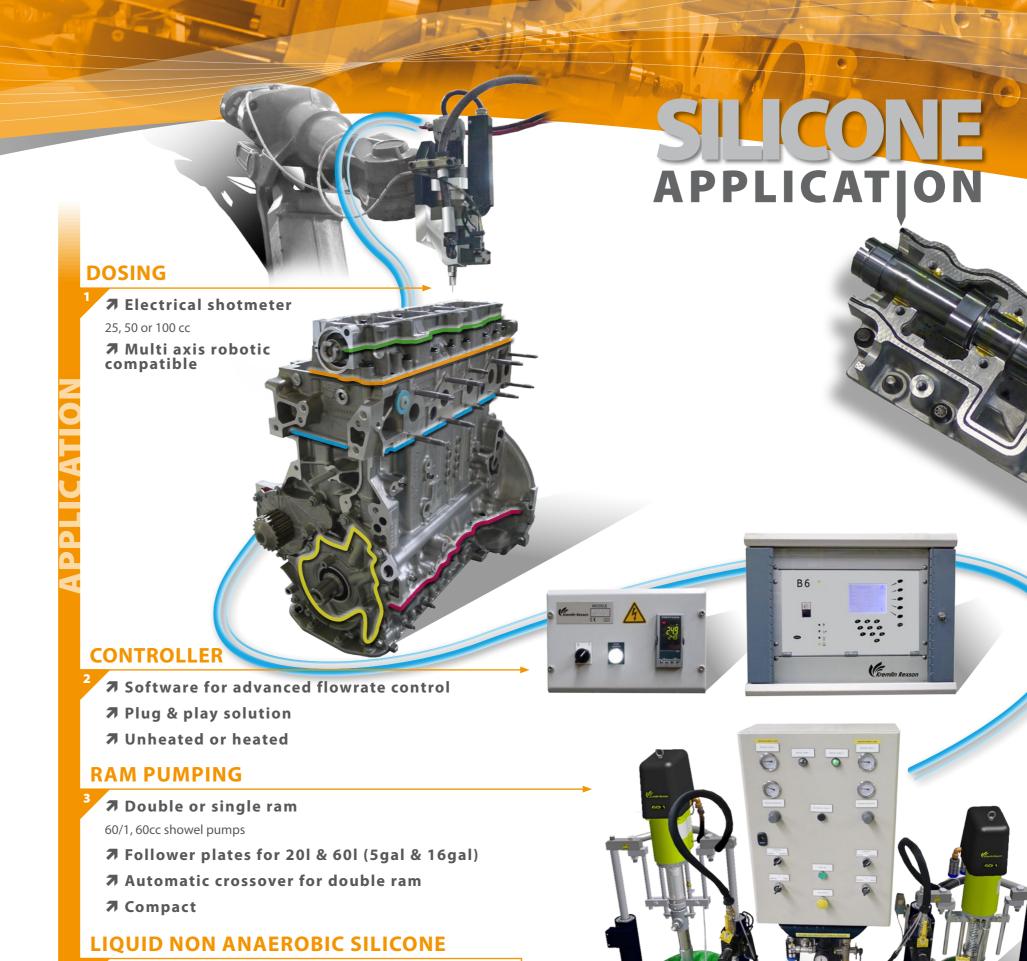

## SOLUTION FOR LIQUID APPLIED NON-ANAEROBIC SILICONE GASKETS FOR ENGINE & GEARBOX

- High precision flow regulation
- Bead regularity
- Capability
- Bead size controlled from robot
- Easy to maintain
- Standardized package
- Approved solution