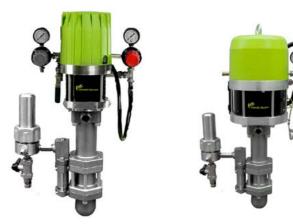

# **FLOWMAX® TECHNOLOGY**

Recognized as a major innovation in fluid handling since 1925, the AIRMIX<sup>®</sup> 17F60 and AIRLESS 34F60 FLOWMAX<sup>®</sup> pumps bring the possibility to pump the widest range of materials on the market including moisture sensitive or waterbone based materials.

With its unsurpassed quality bellows , the AIRMIX<sup>®</sup> 17F60 and AIRLESS 34F60 FLOWMAX<sup>®</sup> pumps ensure total sealing, performance, an extended lifetime and reliability.

The unique design with external valves allows very easy maintenance.

### **RECOMMENDED MARKETS**

CONSTRUCTION EQUIPMENT

KITCHEN AND BATHROOM

FURNITURE

ROLLING

ROLLING EQUIPMENT

Compatible with widest range of material (paints, varnishes and liquid adhesives)

Easy maintenance
Easy access for a fast servicing