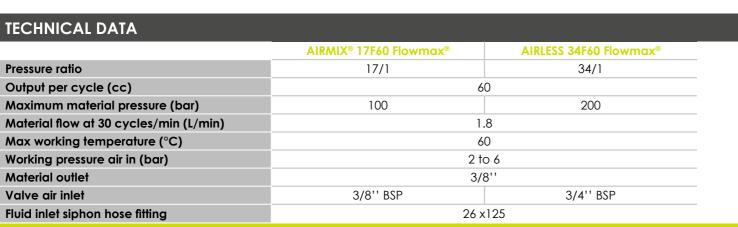

# AIRMIX® 17F60 AIRLESS 34F60 FLOWMAX®

# **FLOWMAX® TECHNOLOGY**

Recognized as a major innovation in fluid handling since 1925, the AIRMIX<sup>®</sup> 17F60 and AIRLESS 34F60 FLOWMAX<sup>®</sup> pumps bring the possibility to pump the widest range of materials on the market including moisture sensitive or waterbone based materials.

With its unsurpassed quality bellows , the AIRMIX<sup>®</sup> 17F60 and AIRLESS 34F60 FLOWMAX<sup>®</sup> pumps ensure total sealing, performance, an extended lifetime and reliability.

The unique design with external valves allows very easy maintenance.