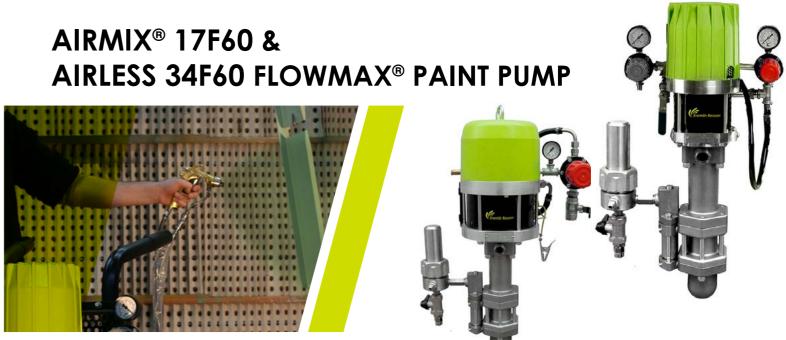

# **AIRMIX® 17F60 &**

**FIND YOUR** LOCAL CONTACT BY FLASHCODE:

www.sames-kremlin.com

**Apply your Skills** 

Unique bellow technology

- 15 years of experience
- **Extended lifetime**

Related Technologies

www.sames-kremlin.com

# AIRMIX® 17F60 AIRLESS 34F60 FLOWMAX®

# **FLOWMAX® TECHNOLOGY**

Recognized as a major innovation in fluid handling since 1925, the AIRMIX<sup>®</sup> 17F60 and AIRLESS 34F60 FLOWMAX<sup>®</sup> pumps bring the possibility to pump the widest range of materials on the market including moisture sensitive or waterbone based materials.

With its unsurpassed quality bellows , the AIRMIX<sup>®</sup> 17F60 and AIRLESS 34F60 FLOWMAX<sup>®</sup> pumps ensure total sealing, performance, an extended lifetime and reliability.

The unique design with external valves allows very easy maintenance.