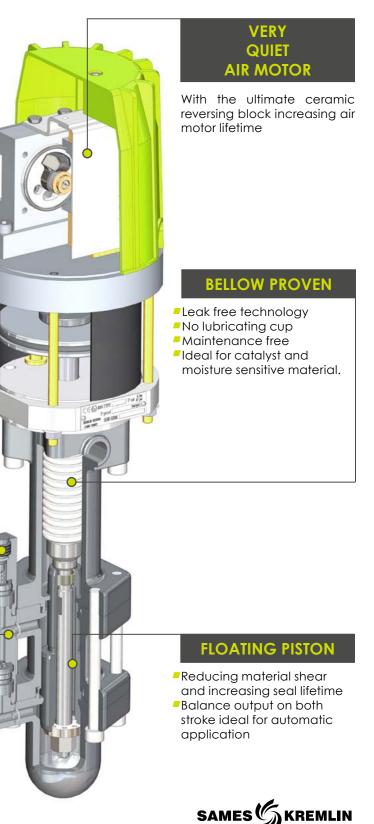

# **FLOWMAX® TECHNOLOGY**

Recognized as a major innovation in fluid handling since 1925, the AIRMIX<sup>®</sup> 17F60 and AIRLESS 34F60 FLOWMAX<sup>®</sup> pumps bring the possibility to pump the widest range of materials on the market including moisture sensitive or waterbone based materials.

With its unsurpassed quality bellows , the AIRMIX<sup>®</sup> 17F60 and AIRLESS 34F60 FLOWMAX<sup>®</sup> pumps ensure total sealing, performance, an extended lifetime and reliability.

The unique design with external valves allows very easy maintenance.

Creator of the FLOWMAX<sup>®</sup> bellow technology 15 years ago, SAMES KREMLIN has always proved its ability to stay innovative.