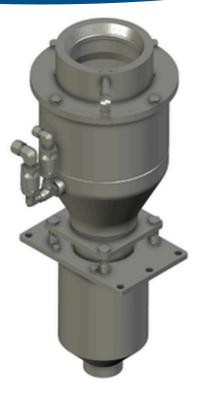

# BAC

Automatic Bell Atomizer Cleaner

Electrostatic / Accessories

# BAC

#### Automatic Bell Atomizer Cleaner

Cleaning system for gun and bell atomizer to avoid drops and dirts on painted parts.