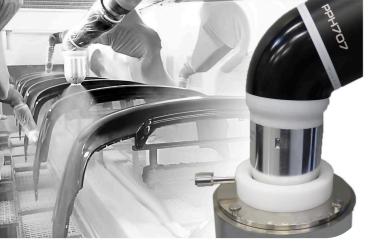

#### Automatic Bell Atomizer Cleaner

Cleaning system for gun and bell atomizer to avoid drops and dirts on painted parts.

#### A clean atomizer is a must have for a good performance of painting process. No drop on painted part is the basic you can ask to your Bell Atomizer Cleaner. So after a good cleaning, you need a good drying process to avoid any solvent drops leaving the air shroud.

For each gun or bell cup and air shroud dimension, a specific adaptation of the cleaning box is required.