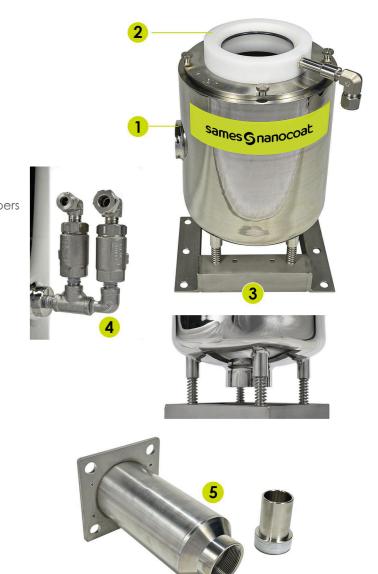

### Performance

- 1 Dynamic cleaning effect
- 2 Air shroud cleaning device for a steady application
- **3** Easy to mount in the paint booth, only air and fluid supply

### Productivity

- Increase your working time by reducing production stops
- Shorten cycle time
- 4 Automatic process managed by paint automation

#### **Sustainability**

- 5 Reclaiming all cleaning material = validated for dry scrubbers
- Only 50cc\* solvent consumption = reduce your VOC
- ♦ Minimal maintenance operation

\*Depending on performances of solvent for cleaning