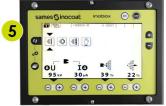

**The Inogun M** is controlled by the Inobox which has a clear and easy to use interface. The connected integrated Inocontroller can also be used when it is necessary to integrate an automatic booth. The Inobox and the Inocontroller are the main control centers for manual and automatic applications as it performs high voltage and all air controls: current, electrode cleaning air, injection, and dilution. Dust and energy saving has been implemented at the heart of the gun to reduce waste, and increase productivity and the quality of finishing powder. TEC5 (Transfer Electronic Control) technology provides electrostatic charge self-adjustment, taking into account powder flow and part distance, to optimize powder transfer efficiency and finish quality.

### SUSTAINABILITY

- 1 Robust and sturdy design
- **5** Wear part status monitoring imbedded in the INOBOX
- **6** Very good abrasion resistance for nozzles