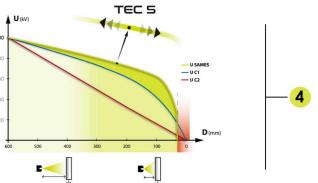

**The Inogun M** is controlled by the Inobox which has a clear and easy to use interface. The connected integrated Inocontroller can also be used when it is necessary to integrate an automatic booth. The Inobox and the Inocontroller are the main control centers for manual and automatic applications as it performs high voltage and all air controls: current, electrode cleaning air, injection, and dilution. Dust and energy saving has been implemented at the heart of the gun to reduce waste, and increase productivity and the quality of finishing powder. TEC5 (Transfer Electronic Control) technology provides electrostatic charge self-adjustment, taking into account powder flow and part distance, to optimize powder transfer efficiency and finish quality.

### **Technologies**

TEC5

CORONA CHARGE

### PERFORMANCE

- 1 Outstanding comfort of use: well-balanced and comfortable handle grip
- 2 Quick hose powder disconnection: quick color changes and rotation for flexibility
- **3** Constant and stable spray for a smooth and even application
- 4 TEC5 technology delivers high finish quality
- **5** Three factory presets for quick start. 99 custom presets available to meet the most production requirements