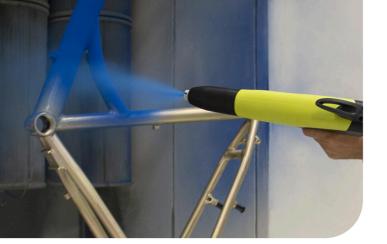

## Inogun M

Manual powder gun

The Inogun M sprayer gathers all our knowledge and expertise to provide the best of electrostatic technology for the manual application of powder.

The Inogun M is designed to provide the best quality powder application because it is wellbalanced, supplied with low voltage cable, powder tube and reactive trigger that requires a gentle touch. The powerful high voltage unit coupled with the high voltage control unit provides a high wraparound effect on large parts (D. 500mm / 20 in) and has deep penetration into recessed areas. This reduces the cost of the equipment with a better powder usage rate and reduces the time to spray the powder.

**The Inagun M** is available in different kits according to the needs of your powder coating process. The Inogun M can be used as a main applicator to perform powder coating and can be mounted on a tank or independent powder supply box on a vibrating table. The Inogun M can be used as a pre-touch or touch-up solution in an automatic booth to obtain the desired coating on the workpiece. The Inogun M is also used for non-destructive testing applications.