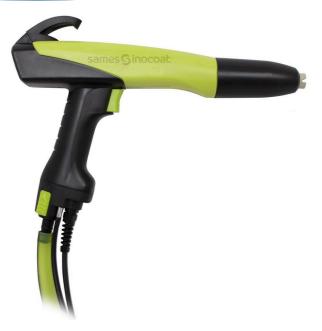

# Inogun M

Manual powder gun

Powder / Manual Guns

## Inogun M

Manual powder gun

The Inogun M sprayer gathers all our knowledge and expertise to provide the best of electrostatic technology for the manual application of powder.

The Inogun M is designed to provide the best quality powder application because it is wellbalanced, supplied with low voltage cable, powder tube and reactive trigger that requires a gentle touch. The powerful high voltage unit coupled with the high voltage control unit provides a high wraparound effect on large parts (D. 500mm / 20 in) and has deep penetration into recessed areas. This reduces the cost of the equipment with a better powder usage rate and reduces the time to spray the powder.