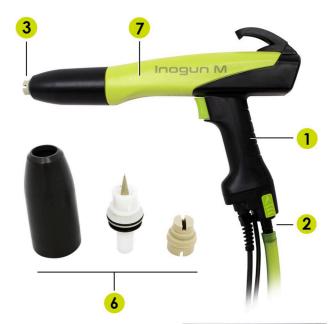

### PERFORMANCE

- 1 Outstanding comfort of use: well-balanced and comfortable handle grip
- 2 Quick hose powder disconnection: quick color changes and rotation for flexibility
- **3** Constant and stable spray for a smooth and even application
- 4 TEC5 technology delivers high finish quality
- **5** Three factory presets for quick start. 99 custom presets available to meet the most production requirements

#### **Productivity**

- 4 Advanced HV control for an excellent penetration of complex-shaped parts
- **6** Wide range of adapted nozzles for optimal application
- 7 Powerful cascade providing a strong wraparound effect
- Easy application of metallic powder
- ♦ Fast color change and cleaning
- ♦ High transfer efficiency to reduce working time

### SUSTAINABILITY

- 1 Robust and sturdy design
- **5** Wear part status monitoring imbedded in the INOBOX
- **6** Very good abrasion resistance for nozzles