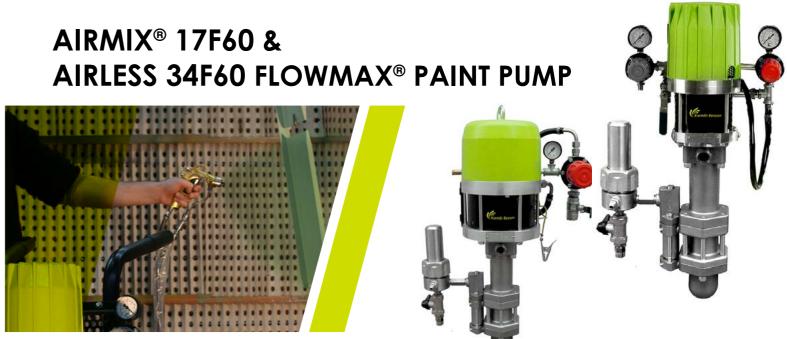

# **AIRMIX® 17F60 &**

- Unique bellow technology
- 15 years of experience
- **Extended lifetime**

Related Technologies

www.sames-kremlin.com

## AIRMIX® 17F60 AIRLESS 34F60 FLOWMAX®

### **FLOWMAX® TECHNOLOGY**

Recognized as a major innovation in fluid handling since 1925, the AIRMIX<sup>®</sup> 17F60 and AIRLESS 34F60 FLOWMAX<sup>®</sup> pumps bring the possibility to pump the widest range of materials on the market including moisture sensitive or waterbone based materials.

With its unsurpassed quality bellows , the AIRMIX<sup>®</sup> 17F60 and AIRLESS 34F60 FLOWMAX<sup>®</sup> pumps ensure total sealing, performance, an extended lifetime and reliability.

The unique design with external valves allows very easy maintenance.