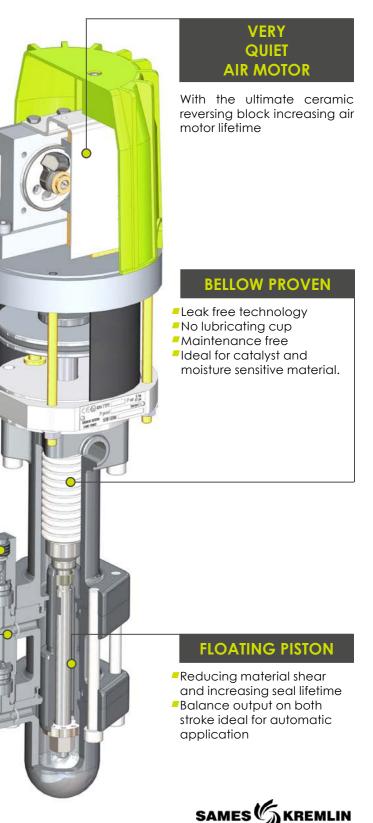

### **FLOWMAX® TECHNOLOGY**

Recognized as a major innovation in fluid handling since 1925, the AIRMIX<sup>®</sup> 17F60 and AIRLESS 34F60 FLOWMAX<sup>®</sup> pumps bring the possibility to pump the widest range of materials on the market including moisture sensitive or waterbone based materials.

With its unsurpassed quality bellows , the AIRMIX<sup>®</sup> 17F60 and AIRLESS 34F60 FLOWMAX<sup>®</sup> pumps ensure total sealing, performance, an extended lifetime and reliability.

The unique design with external valves allows very easy maintenance.

Creator of the FLOWMAX<sup>®</sup> bellow technology 15 years ago, SAMES KREMLIN has always proved its ability to stay innovative.