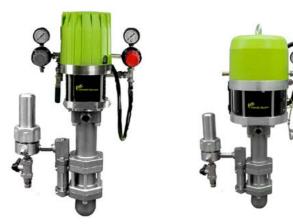

# **AIRMIX® 17F60 &**

- Unique bellow technology
- 15 years of experience
- **Extended lifetime**

Related Technologies

www.sames-kremlin.com

## AIRMIX® 17F60 AIRLESS 34F60 FLOWMAX®

### **FLOWMAX® TECHNOLOGY**

Recognized as a major innovation in fluid handling since 1925, the AIRMIX<sup>®</sup> 17F60 and AIRLESS 34F60 FLOWMAX<sup>®</sup> pumps bring the possibility to pump the widest range of materials on the market including moisture sensitive or waterbone based materials.

With its unsurpassed quality bellows , the AIRMIX<sup>®</sup> 17F60 and AIRLESS 34F60 FLOWMAX<sup>®</sup> pumps ensure total sealing, performance, an extended lifetime and reliability.

The unique design with external valves allows very easy maintenance.

Creator of the FLOWMAX<sup>®</sup> bellow technology 15 years ago, SAMES KREMLIN has always proved its ability to stay innovative.