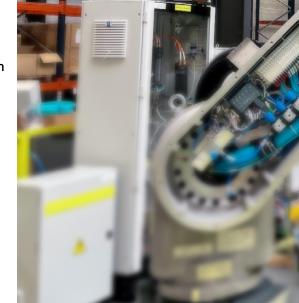

# STANDARD ROBOTS

5tandard robots

- Floor / Wall / Top mounted
- Up to 2 integrated drives for Paint gear pumps
- Pneumatic equipment into pressurized compartment of upper arm = higher performances

- Simple & reliable system
- Minimal maintenance operation