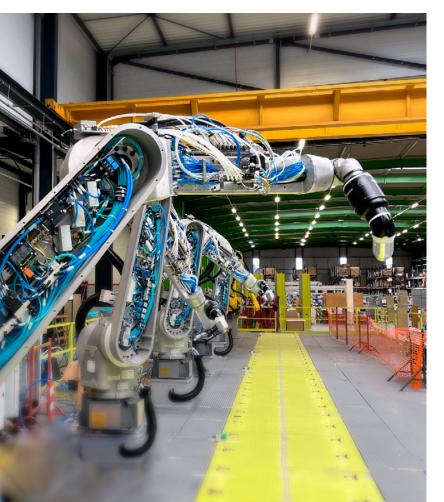

# STANDARD ROBOTS

5tandard robots

- Floor / Wall / Top mounted
- Up to 2 integrated drives for Paint gear pumps
- Pneumatic equipment into pressurized compartment of upper arm = higher performances

- Simple & reliable system
- Minimal maintenance operation