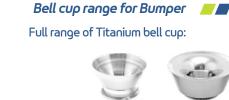

# **■** PPH707 EXTI

- Compact external charge sprayer • 70kV & 16 pins to charge the paint
- Easu to clean surfaces

HIGH SPEED BELL ATOMIZER FOR SOLVENT BORNE MATERIAL

- 7 years warranty turbine combined with magnetic bell cup
- Full range of Titanium bell cup: EC35, EC50, EX65, EX80
- Integrated high voltage cascade
- Full dual shaping air: mixed straight & vortex flow
- Coil for metallic basecoat
- 2<sup>nd</sup> circuit available
- Quick Disconnect
- Best Safety level: ATEX Zone 1