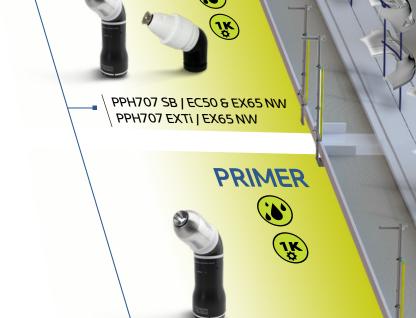

**CLEAR COAT** 

INTERIOR = PPH707 2K / EC43 NW bellcup

- Dual shaping air
- Large bell cup range: EX80, EX65
- Quick Disconnect
- 2nd circuit available Only 7kg

BASE COAT 2

PPH707 SB / EX80 BSW bellcup

PPH707 EXT / EX 65 BSW bellcup

**BASE COAT 1** 

PPH707 SB / EX80 BSW bellcup

PPH707 EXT / EX65 BSW bellcup

ACCUBELL709 EVO / EC43 NW bellcup

ACCUBELL 709 EVO / EC80 BSW bellcup

EXTERIOR =

PPH707 SB / EC43 NW

PPH707 EXTi / EC43 NW bellcup

INTERIOR =

PRIMER

PPH707 SB / EC50 PSW bellcup

PPH707 EXT / EX65 PSW bellcup

ACCUBELL707 EVO / EC50 PSW bellcup

ACCUBELL709 EVO / EC80 BSW bellcup