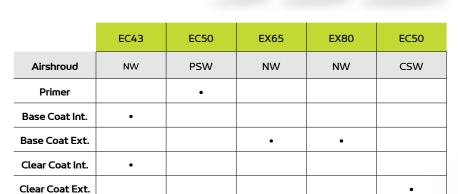

PAINT YOUR PLASTIC PARTS

3 4 5

7 8

Achieve highest efficiency using Sames' proven solution

|             | EC50 | EX65 |
|-------------|------|------|
| Airshroud   | NW   | NW   |
| Primer      | •    |      |
| Base Coat 1 | •    | •    |
| Base Coat 2 |      | •    |
| Clear Coat  | •    |      |
|             |      |      |