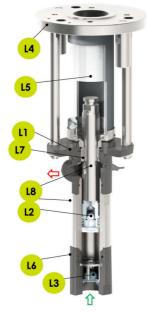

### PERFORMANCE

- M1 Power distributor: Wide passageway for maximum airflow
- L1 Upper Body: The upper part of the pump is of robust construction and must be able to withstand the maximum pressures.
- L2 Upper Valve: This valve allows material to pass from the lower chamber to the upper chamber of the pump. It is designed to limit pressure loss.
- L3 Lower Valve: This valve is essential for the suction of the product. It is designed to be as wide as possible for easy filling.

### **PRODUCTIVITY**

M2 The Cover: Very easy to remove and to access the repair parts

M3 The Pulse Output: The motor can be easily monitored thanks to an air pulse occurring at each reversal.

L4 Motor adaptation flange: Unique and robust assembly of the motor shaft connection to the pump shaft. Allows quick adaptation to different air motors to vary the pressure ratio of the pump.

**L5** Guard: To guarantee the safety of the operators, this guard prevents contact with the moving shaft of the pump.

**L6** Lower Body: The pump lower is adapted as needed to be fixed on a follower plate, immersed in a bung drum, or simply threaded for connection to a manifold.

## SUSTAINABILITY

- M4 Brass guiding ring: Enduring and accurate guidance system
- **M5** Camshaft inversion system: Very reliable reversal system
- L7 Upper seals packing: Our pump range has a wide range of seal materials to suit all your needs.
- **L8** Rod and Cylinder: The piston shaft and the cylinder are made of triple chrome steel to ensure excellent abrasion resistance.