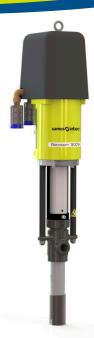

# **REXSON 2B0124**

2 Ball Pump

High Viscosity / Pumps

## **REXSON 2B0124**

2 Ball Pump

This High Viscosity Pump is a 2 ball double-acting piston technology used for Airless and extrusion applications requiring low flow rates.

The **REXSON** pumps of the high viscosity range have been designed with robustness in mind, and the aim of offering a high degree of modularity to follow your application. Unlike liquid fluid pumping, the high viscosity range imposes highly variable mechanical stresses from one product to another.

These pumps are used as feeding equipment directly from the product packaging in-wall mounting, on bung drums, or installed on an elevator with a follower plate for open drums.