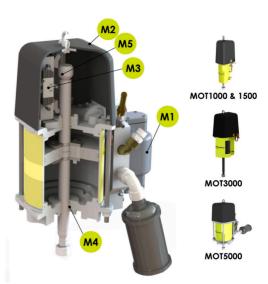

### PERFORMANCE

- M1 Power distributor: Wide passageway for maximum airflow
- L1 Upper Body: The upper part of the pump is of robust construction and must be able to withstand the maximum pressures.
- L2 Upper Valve: This valve allows material to pass from the lower chamber to the upper chamber of the pump. It is designed to limit pressure loss.
- L3 Lower Valve: This valve is essential for the suction of the product. It is designed to be as wide as possible for easy filling.

### **PRODUCTIVITY**

M2 The Cover: Very easy to remove and to access the repair parts

M3 The Pulse Output: The motor can be easily monitored thanks to an air pulse occurring at each reversal.

L4 Motor adaptation flange: Unique and robust assembly of the motor shaft connection to the pump shaft. Allows quick adaptation to different air motors to vary the pressure ratio of the pump.

## SUSTAINABILITY

- M4 Brass guiding ring: Enduring and accurate guidance system
- **M5** Camshaft inversion system: Very reliable reversal system
- L7 Upper seals packing: Our pump range has a wide range of seal materials to suit all your needs.
- **L8** Rod and Cylinder: The piston shaft and the cylinder are made of triple chrome steel to ensure excellent abrasion resistance.