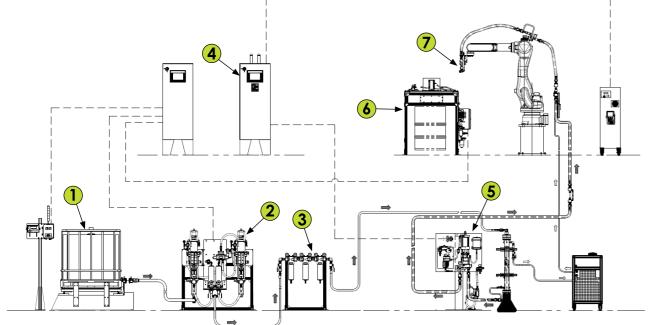

# **EASYPROTECT MORE IN DETAILS**

The EasyProtect solution is composed of SAMES KREMLIN's patented dispense head. The uniform thickness of the strip is given by the size of the shim.

The electrical dosing edispense L1K, designed for large volume (1.3L capacity) gives the constant flow of the low temperated material.

The station has its redundant **filtration system** after the low pressure pump station.

The HMI control, based on home-made EasyPaint Suite software, pilots heating devices, shotmeter refill process and safety barriers around the dispense cell.

- 1 Material load station
- 2 Pump supply station
- 3 Material filter station
- 4 Process controller
- 5 Dispense unit with L1K shotmeter

7 - EasyProtect dispense head

www.sames-kremlin.com www.sames-kremlin.com