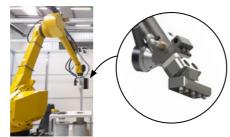

# LOW LABOR-CONTEND **SOLUTION**

- Standard industrial robot
- No manual application
- Quick & easy to peel