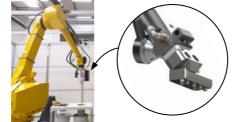

# **EASYPROTECT MORE IN DETAILS**

The EasyProtect solution is composed of SAMES KREMLIN's patented dispense head. The uniform thickness of the strip is given by the size of the shim.

The electrical dosing edispense L1K, designed for large volume (1.3L capacity) gives the constant flow of the low temperated material.

The station has its redundant **filtration system** after the low pressure pump station.

The HMI control, based on home-made EasyPaint Suite software, pilots heating devices, shotmeter refill process and safety barriers around the dispense cell.

- 1 Material load station
- 2 Pump supply station
- 3 Material filter station
- 4 Process controller
- 5 Dispense unit with L1K shotmeter

7 - EasyProtect dispense head

www.sames-kremlin.com www.sames-kremlin.com