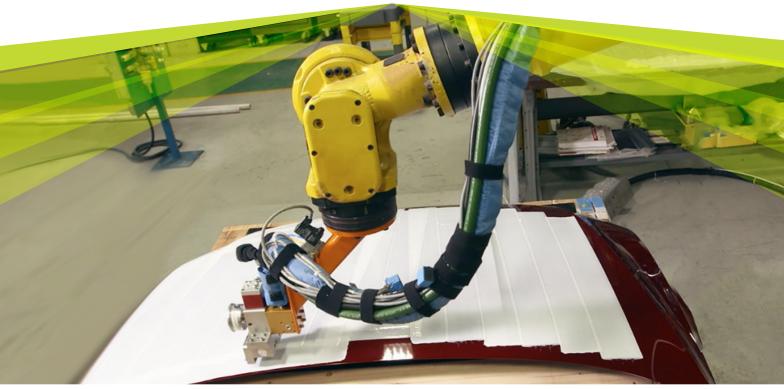

### ROBOTIC APPLICATION GIVES FLEXIBILITY

- Flexible protection of painted part
- Application on horizontal and vertical surfaces
- 92 mm width, adaptable by twisting the head

• Easy peel off, remove all at once

REMOVABLE PROTECTION

LARGE SURFACE PROTECTION

• Stop & go process

• Cycle time <1min

• Vision system required

• Up to 4 m<sup>2</sup>/min

• Complete car protection with 4 robots on rails

- Breathable protection film
- Waterborne material
- Non hazardous waste

# **EASYPROTECT MORE IN DETAILS**

The EasyProtect solution is composed of SAMES KREMLIN's patented dispense head. The uniform thickness of the strip is given by the size of the shim.

The electrical dosing edispense L1K, designed for large volume (1.3L capacity) gives the constant flow of the low temperated material.