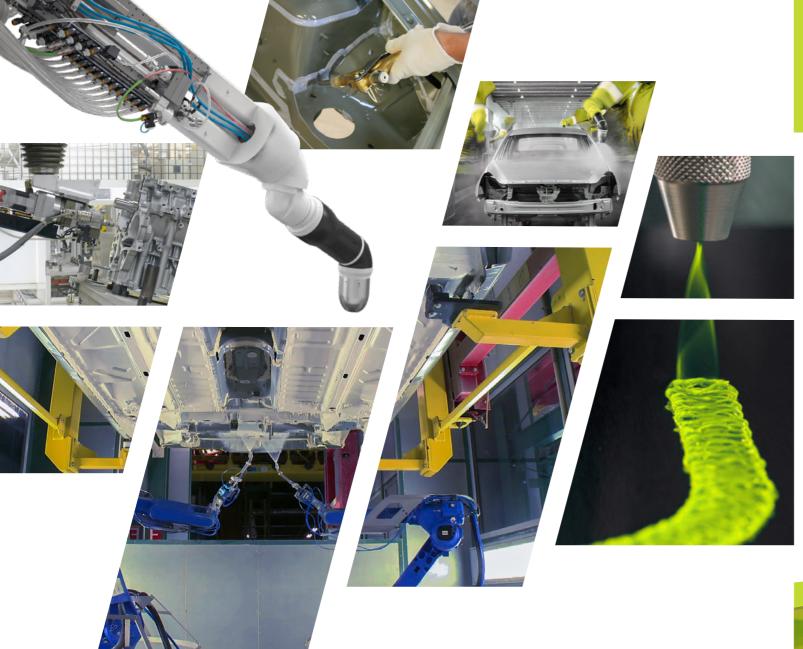

# **EASYPROTECT** SOLUTION

**EasyProtect robotic** wrap solution is designed to protect painted carbody offering a better protection during transit and a reduction of plastic waste.

Apply Your Skills

www.sames-kremlin.com

## Painted carbody protection | EasyProtect

Painted carbody protection | EasyProtect

SAMES SKREMLIN

**CUSTOMER BENEFITS** 

OEMs need to protect painted car at reasonnable cost in assembly shop, during application of the protective film and in transit to the local reseller.